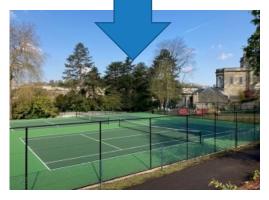

# SUMMARY OF TENNIS @ THE PARK BATH AND NE SOMERSET

- Over £600,000 invested in the redevelopment of tennis courts between August 21 and April 2022
- Fourteen courts upgraded across three venues operated by the Active Sports Partnership
- All 3 Venues with online booking including courts and activities
- Over 10,000 court hours booked since the project launch from over 2300 individual bookers