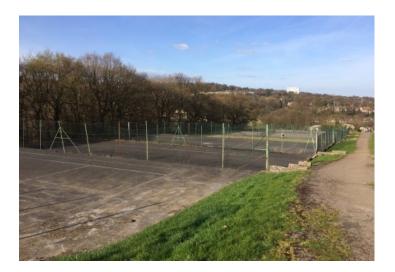

#### BEFORE

- 11 parks with tennis courts, of varying standard from average to poor condition
- Free access with no option to book
- No consistent tennis offer or way of knowing how well the courts were used
- Anti social behavior at some sites reported
- 4 tennis courts at Victoria Park (right bottom image) in decline, planned for upgrade in 2016 as part of wider development plans in the park including installation of floodlights on the 4 courts