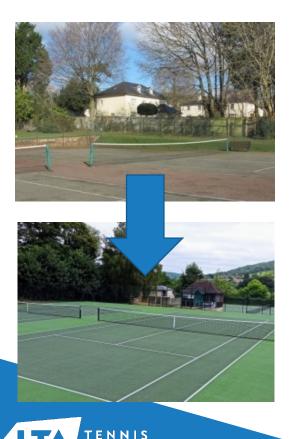

### What a good model looks like.....

#### BEFORE

- 11 parks with tennis courts, of varying standard from average to poor condition
- Free access with no option to book
- No consistent tennis offer or way of knowing how well the courts were used
- Anti social behavior at some sites reported
- 4 tennis courts at Victoria Park (right bottom image) in decline, planned for upgrade in 2016 as part of wider development plans in the park including installation of floodlights on the 4 courts

#### AFTER – AT VICTORIA PARK

- Tennis for Free and coaching programme launched
- 155 attendees to TFF in 2018-19
- Access Gates installed in 2018 (see below stats)
- Local Authority outsource operation to Inspire 2 Coach, one of the LTA's National Operators
- Charging model introduced in Oct 2020: Pay & Play £6 per hour, £42 annual household membership
- 3,837 contacts on database